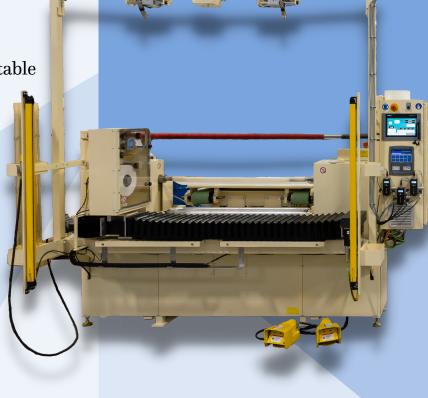

# Spiral Element Rolling Table

## Fully Integrates with ELSNER SFR-42 Series Equiptment

Material widths up to 4s" (1067mm)

Finished element diameters from 4" to 16"

PLC control with recipe functionality

Optional laser alignment guides for repeatable leaf placement

## DESIGNED FOR EFFICIENCY

- Integrated Tension Control
- Semi-Auto Tape Application
- Precision Core Tubing Indexing