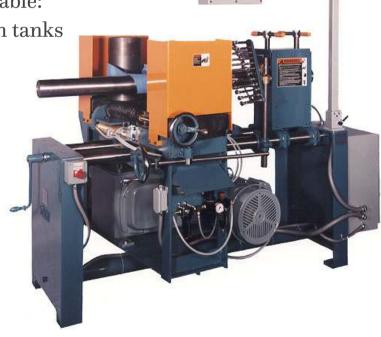

## Spiral Tube Winders LSW - 2A | MW-8 | MW-16 | HSW - 20A

- Wide range of core diameters and thicknesses are available
- Safety features for operator comfort
- Proven mechanical designs for efficient setup, operation, and maintenance
- Simple controls for production made easy
- Additional equipment available:
  - Cascade and immersion tanks
  - Paper creel stands
  - Festoons

## Spiral Tube Winders LSW - 2A | MW-8 | MW-16 | HSW - 20A

| Spiral Tube<br>Winders     | LSW-<br>2A             | MW -<br>8A             | MW - 16              | HSW-<br>20A      |
|----------------------------|------------------------|------------------------|----------------------|------------------|
| Tube Diameter<br>Range     | .37" ID<br>to 3"<br>OD | .75" ID<br>to 8"<br>OD | .75" ID to<br>16" OD | 2"ID to<br>20"OD |
| Maximum Wall<br>Thickness  | .20"                   | .66"                   | .66"                 | 1.00"            |
| Maximum Belt<br>Feet/Min * | 355                    | 450                    | 450                  | 425              |