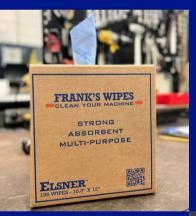

# FRANK'S WIPES

#### **Industrial Wipe**

We have been specializing in machinery for decades, and we know how to take care of machinery and operate in the cleanest of environments.

- 125 WIPES
- ABSORBENT AND
  STRONG
- MULTIPURPOSE
- TOWELS MEASURES 10.5" x 12"
- PERFORATED FOR
  EASY SEPARATION
- LEAVES ND
  RESIDUE