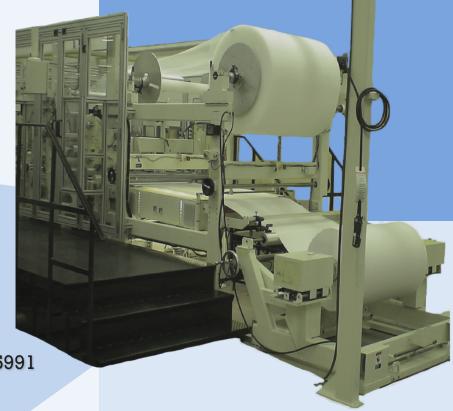

# **EMF-42**

#### **Membrane Folding**

- Material widths to 42"
- For leaf lengths 39" to 92"
- Automatic supply roll edge guide
- Automatic tension control
- Shear-type rotary cutoff of membrane and spacer material
- Optional fold tape protection
- Up to 10 (ten) leaves per minute