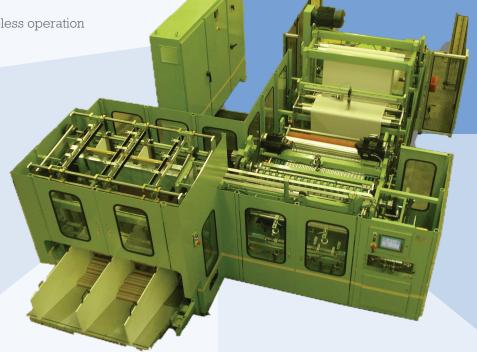

## RRW-1400

## **HIGH SPEED REWINDER**

2,000 Ft/min. (609 m/min.)

Up to 8 Cycles per min.

27 1/2" TO 55" (700 mm to 1400 mm) web width

,

10" (254 mm) finished roll diameter (15m/492 ft minimum roll length)

2" to 3" (52 to 76 mm) ID core or coreless operation

Optional:

In-line slitting for (2) or (3) up production

THE VERSATILE
MACHINE PROCESSES:

GIFT WRAP

PP FILM

PVC FILM

ALSO SEE RRW-1400W FOR WALLCOVERINGS