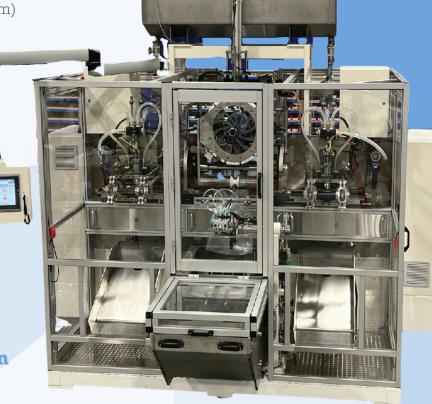

## ERB-305

## **ELSNER Roll Bagger**

Roll Diameter 6'' (152 mm) to 12'' (305 mm)

Roll Height 6" (152 mm) to 9" (228 mm)

Bag Height 10" (254 mm) to 20" (508 mm)

Bag Width 10" (254 mm) to 22" (558 mm)

Integrated HMI

Air Evacuation

Got a purpose-built solution to discuss? Contact us:

eew@ElsnerEng.com www.ElsnerEng.com The ELSNER Roll Bagger is designed to process large count rolls such as gym wipes and cart wipes.

Manufactured in the USA, serviced around the world.